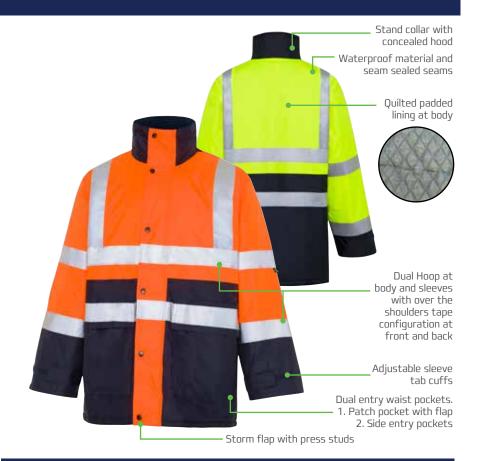

#### **JACKET OUTER:**

POLYESTER OXFORD WITH PU COATING LINING: 100% POLYESTER QUILTED

SIZES: S - 6XL

#### **COLOURS**

LIME / NAVY (LN)

ORANGE / NAVY (ON)

# **FEATURES & BENEFITS**

- Waterproof 2 tone quilted padded Jacket
- Quilted 3/4 Length 2 tone waterproof jacket
- Hoop tape configuration at body with connecting braces at shoulders and dual hoops at sleeves.
- Australian compliant retro reflective tape 50mm
- · Polar fleece inner face collar with fold-away hood
- Quilted Lining with light wadding
- Adjustable sleeve tab cuff with internal storm cuff in 2x2 rib
- Dual entry waist patch pockets with flaps